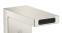

## SYMETRICS Wall-mounted basin spout without pop-up waste - Platinum

13 800 740

- 125mm projection
- fixed spout
- rectangular, air-enriched flow
- hole diameter 37 mm
- 1/2" connection
- plug-link mounting
- max. flow 5 l/min
- lead-free

# SYMETRICS Wall-mounted basin spout without pop-up waste - Platinum

13 800 740