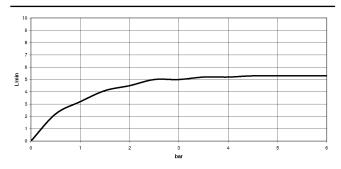

## SYMETRICS Wall-mounted basin spout without pop-up waste - Platinum

13 800 740



- 125mm projection
- fixed spout
- rectangular, air-enriched flow
- hole diameter 37 mm
- 1/2" connection
- plug-link mounting
- max. flow 5 l/min
- lead-free

The mounting height from the top edge of the basin to the centre of the connection should be at least 125 mm. The front edge of the spout should be at least 20 mm in front of the back edge of the sink.

For Touchfree control please order eSet Touchfree WITH or WITHOUT temperature adjustment

#### Recommended miscellaneous

Concealed wall elbow -

35 085 970 90



•max. recess depth 163 mm •min. recess depth 90 mm



# SYMETRICS Wall-mounted basin spout without pop-up waste - Platinum

13 800 740

mm [inches]





#### Flow rate chart



### Trajectory diagram







# SYMETRICS Wall-mounted basin spout without pop-up waste - Platinum

13 800 740



## Spare parts list

| No. | Item Number        | Name       | Quantity used | Delivery time |
|-----|--------------------|------------|---------------|---------------|
| 1   | 90 24 03 108 00 90 | nipple set | 1             | 2             |
| 2   | 90 31 11 004 00 90 | pin        | 1             | 2             |
| 3   | 90 29 03 067 00 90 | aerator    | 1             | 2             |