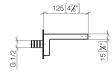

The mounting height from the top edge of the basin to the centre of the connection should be at least 125 mm. The front edge of the spout should be at least 20 mm in front of the back edge of the sink.

# SYMETRICS Wall-mounted basin spout without pop-up waste - Platinum

13 800 740

mm [inches]