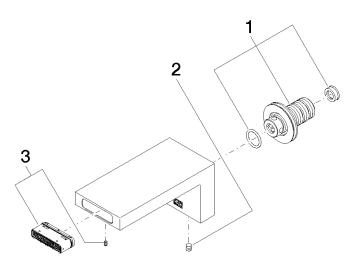

## Spare parts list

| No. | Item Number        | Name       | Quantity used | Delivery time |
|-----|--------------------|------------|---------------|---------------|
| 1   | 90 24 03 108 00 90 | nipple set | 1             | 2             |
| 2   | 90 31 11 004 00 90 | pin        | 1             | 2             |
| 3   | 90 29 03 067 00 90 | aerator    | 1             | 2             |