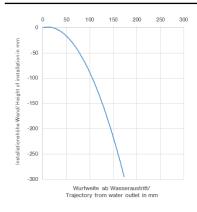

Wall-mounted basin spout without pop-up waste - Platinum

13 800 740



- 125mm projection
- fixed spout
- rectangular, air-enriched flow
- hole diameter 37 mm
- 1/2" connection
- plug-link mounting
- max. flow 5 l/min
- lead-free

The mounting height from the top edge of the basin to the centre of the connection should be at least 125 mm. The front edge of the spout should be at least 20 mm in front of the back edge of the sink.

For Touchfree control please order eSet Touchfree WITH or WITHOUT temperature adjustment

#### Recommended miscellaneous

Concealed wall elbow -

35 085 970 90



•max. recess depth 163 mm •min. recess depth 90 mm



# SYMETRICS Wall-mounted basin spout without pop-up waste - Platinum

13 800 740

mm [inches]





#### Flow rate chart



### Trajectory diagram







# SYMETRICS Wall-mounted basin spout without pop-up waste - Platinum

13 800 740



## Spare parts list

| No. | Item Number        | Name       | Quantity used | Delivery time |
|-----|--------------------|------------|---------------|---------------|
| 1   | 90 24 03 108 00 90 | nipple set | 1             | 2             |
| 2   | 90 31 11 004 00 90 | pin        | 1             | 2             |
| 3   | 90 29 03 067 00 90 | aerator    | 1             | 2             |